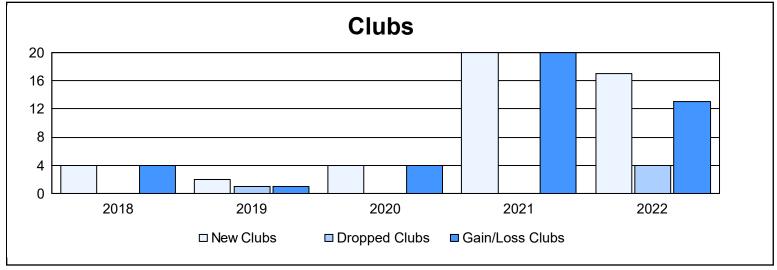

District 320 C

As of June 2022 Cumulative

| Year      | New<br>Clubs | Dropped<br>Clubs | Gain/<br>Loss<br>Clubs | New<br>Members | Charter<br>Members | Reinstate<br>Members | Transfer<br>Members | Total<br>Member<br>Added | Total<br>Members<br>Dropped | Gain/<br>Loss<br>Members |
|-----------|--------------|------------------|------------------------|----------------|--------------------|----------------------|---------------------|--------------------------|-----------------------------|--------------------------|
| 2017-2018 | 4            | 0                | 4                      | 269            | 97                 | 18                   | 5                   | 389                      | 303                         | 86                       |
| 2018-2019 | 2            | 1                | 1                      | 267            | 70                 | 16                   | 5                   | 358                      | 394                         | -36                      |
| 2019-2020 | 4            | 0                | 4                      | 187            | 91                 | 11                   | 8                   | 297                      | 325                         | -28                      |
| 2020-2021 | 20           | 0                | 20                     | 277            | 468                | 38                   | 18                  | 801                      | 455                         | 346                      |
| 2021-2022 | 17           | 4                | 13                     | 665            | 457                | 92                   | 12                  | 1,226                    | 683                         | 543                      |
| Average   | 9            | 1                | 8                      | 333            | 237                | 35                   | 10                  | 614                      | 432                         | 182                      |