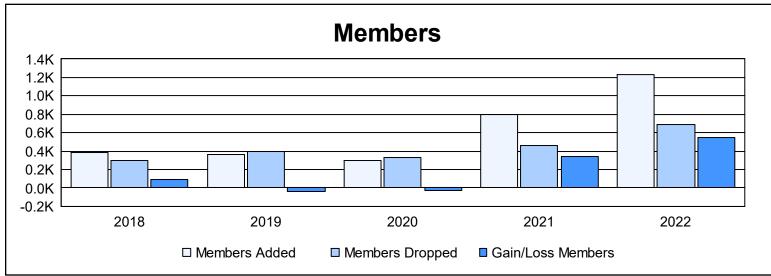

District 320 C

As of June 2022 Cumulative

| Year      | New<br>Clubs | Dropped<br>Clubs | Gain/<br>Loss<br>Clubs | New<br>Members | Charter<br>Members | Reinstate<br>Members | Transfer<br>Members | Total<br>Member<br>Added | Total<br>Members<br>Dropped | Gain/<br>Loss<br>Members |
|-----------|--------------|------------------|------------------------|----------------|--------------------|----------------------|---------------------|--------------------------|-----------------------------|--------------------------|
| 2017-2018 | 4            | 0                | 4                      | 269            | 97                 | 18                   | 5                   | 389                      | 303                         | 86                       |
| 2018-2019 | 2            | 1                | 1                      | 267            | 70                 | 16                   | 5                   | 358                      | 394                         | -36                      |
| 2019-2020 | 4            | 0                | 4                      | 187            | 91                 | 11                   | 8                   | 297                      | 325                         | -28                      |
| 2020-2021 | 20           | 0                | 20                     | 277            | 468                | 38                   | 18                  | 801                      | 455                         | 346                      |
| 2021-2022 | 17           | 4                | 13                     | 665            | 457                | 92                   | 12                  | 1,226                    | 683                         | 543                      |
| Average   | 9            | 1                | 8                      | 333            | 237                | 35                   | 10                  | 614                      | 432                         | 182                      |